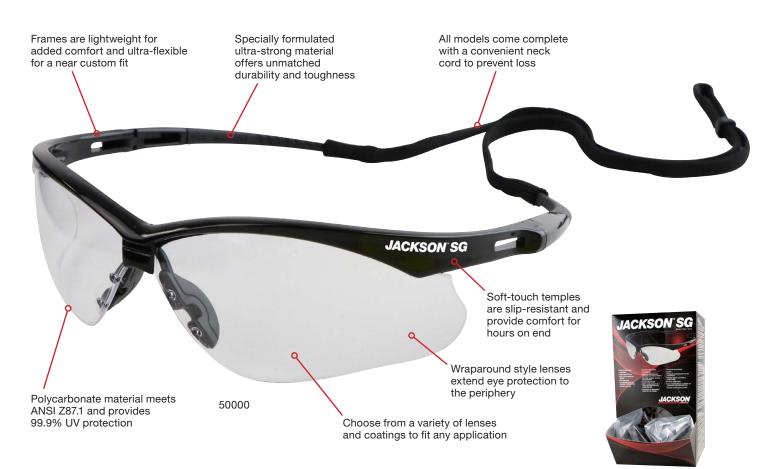

# **Premium Protective Eyewear**

**JACKSON® SG** The Jackson® SG series is the only genuine safety eyewear product available under the Jackson brand. Designed with the wearer in mind, this premium product offers outstanding comfort, fit, style, and durability. Available in a variety of frames and lenses, the Jackson® SG family of products is the clear choice in eye protection.

All standard packs of 12 come with an attractive ready-to-use retail dispenser box

| Model Number | Frame Color                                                                                                                         | Lens Color                                                                                                                                                                                   | Lens Coating                                                                                                                                                                                                                            | Standard Pack                                                                                                                                                                                                                                                                                                                                                                                                                                                                                                                                      | Case Quantity                                                                                                                                                                                                                                                                                                                                                                                                                                                                                                                                                                  |
|--------------|-------------------------------------------------------------------------------------------------------------------------------------|----------------------------------------------------------------------------------------------------------------------------------------------------------------------------------------------|-----------------------------------------------------------------------------------------------------------------------------------------------------------------------------------------------------------------------------------------|----------------------------------------------------------------------------------------------------------------------------------------------------------------------------------------------------------------------------------------------------------------------------------------------------------------------------------------------------------------------------------------------------------------------------------------------------------------------------------------------------------------------------------------------------|--------------------------------------------------------------------------------------------------------------------------------------------------------------------------------------------------------------------------------------------------------------------------------------------------------------------------------------------------------------------------------------------------------------------------------------------------------------------------------------------------------------------------------------------------------------------------------|
| 50000        | Black                                                                                                                               | Clear                                                                                                                                                                                        | Hardcoat anti-scratch                                                                                                                                                                                                                   | 12                                                                                                                                                                                                                                                                                                                                                                                                                                                                                                                                                 | 144                                                                                                                                                                                                                                                                                                                                                                                                                                                                                                                                                                            |
| 50001        | Black                                                                                                                               | Clear                                                                                                                                                                                        | Sta-Clear <sup>™</sup> anti-fog                                                                                                                                                                                                         | 12                                                                                                                                                                                                                                                                                                                                                                                                                                                                                                                                                 | 144                                                                                                                                                                                                                                                                                                                                                                                                                                                                                                                                                                            |
| 50002        | Black                                                                                                                               | Amber                                                                                                                                                                                        | Hardcoat anti-scratch                                                                                                                                                                                                                   | 12                                                                                                                                                                                                                                                                                                                                                                                                                                                                                                                                                 | 144                                                                                                                                                                                                                                                                                                                                                                                                                                                                                                                                                                            |
| 50003        | Black                                                                                                                               | Amber                                                                                                                                                                                        | Sta-Clear™ anti-fog                                                                                                                                                                                                                     | 12                                                                                                                                                                                                                                                                                                                                                                                                                                                                                                                                                 | 144                                                                                                                                                                                                                                                                                                                                                                                                                                                                                                                                                                            |
| 50004        | Black                                                                                                                               | Indoor/Outdoor                                                                                                                                                                               | Hardcoat anti-scratch                                                                                                                                                                                                                   | 12                                                                                                                                                                                                                                                                                                                                                                                                                                                                                                                                                 | 144                                                                                                                                                                                                                                                                                                                                                                                                                                                                                                                                                                            |
| 50005        | Black                                                                                                                               | Blue Shield                                                                                                                                                                                  | Hardcoat anti-scratch                                                                                                                                                                                                                   | 12                                                                                                                                                                                                                                                                                                                                                                                                                                                                                                                                                 | 144                                                                                                                                                                                                                                                                                                                                                                                                                                                                                                                                                                            |
| 50006        | Black                                                                                                                               | Smoke Mirror                                                                                                                                                                                 | Hardcoat anti-scratch                                                                                                                                                                                                                   | 12                                                                                                                                                                                                                                                                                                                                                                                                                                                                                                                                                 | 144                                                                                                                                                                                                                                                                                                                                                                                                                                                                                                                                                                            |
| 50007        | Black                                                                                                                               | Smoke Mirror                                                                                                                                                                                 | Sta-Clear™ anti-fog                                                                                                                                                                                                                     | 12                                                                                                                                                                                                                                                                                                                                                                                                                                                                                                                                                 | 144                                                                                                                                                                                                                                                                                                                                                                                                                                                                                                                                                                            |
| 50009        | Black                                                                                                                               | Blue Mirror                                                                                                                                                                                  | Hardcoat anti-scratch                                                                                                                                                                                                                   | 12                                                                                                                                                                                                                                                                                                                                                                                                                                                                                                                                                 | 144                                                                                                                                                                                                                                                                                                                                                                                                                                                                                                                                                                            |
| 50011        | Blue                                                                                                                                | Light Blue                                                                                                                                                                                   | Hardcoat anti-scratch                                                                                                                                                                                                                   | 12                                                                                                                                                                                                                                                                                                                                                                                                                                                                                                                                                 | 144                                                                                                                                                                                                                                                                                                                                                                                                                                                                                                                                                                            |
| 50012        | Camo                                                                                                                                | Clear                                                                                                                                                                                        | Sta-Clear™ anti-fog                                                                                                                                                                                                                     | 12                                                                                                                                                                                                                                                                                                                                                                                                                                                                                                                                                 | 144                                                                                                                                                                                                                                                                                                                                                                                                                                                                                                                                                                            |
| 50013        | Camo                                                                                                                                | Amber                                                                                                                                                                                        | Sta-Clear™ anti-fog                                                                                                                                                                                                                     | 12                                                                                                                                                                                                                                                                                                                                                                                                                                                                                                                                                 | 144                                                                                                                                                                                                                                                                                                                                                                                                                                                                                                                                                                            |
| 50014        | Camo                                                                                                                                | Bronze                                                                                                                                                                                       | Hardcoat anti-scratch                                                                                                                                                                                                                   | 12                                                                                                                                                                                                                                                                                                                                                                                                                                                                                                                                                 | 144                                                                                                                                                                                                                                                                                                                                                                                                                                                                                                                                                                            |
| 50015        | Camo                                                                                                                                | Smoke                                                                                                                                                                                        | Hardcoat anti-scratch                                                                                                                                                                                                                   | 12                                                                                                                                                                                                                                                                                                                                                                                                                                                                                                                                                 | 144                                                                                                                                                                                                                                                                                                                                                                                                                                                                                                                                                                            |
| 50016        | Red                                                                                                                                 | Smoke                                                                                                                                                                                        | Hardcoat anti-scratch                                                                                                                                                                                                                   | 12                                                                                                                                                                                                                                                                                                                                                                                                                                                                                                                                                 | 144                                                                                                                                                                                                                                                                                                                                                                                                                                                                                                                                                                            |
|              | 50000<br>50001<br>50002<br>50003<br>50004<br>50005<br>50006<br>50007<br>50009<br>50011<br>50012<br>50012<br>50013<br>50014<br>50015 | 50000 Black   50001 Black   50002 Black   50003 Black   50004 Black   50005 Black   50006 Black   50007 Black   50009 Black   50011 Blue   50012 Camo   50013 Camo   50014 Camo   50015 Camo | 50000BlackClear50001BlackClear50002BlackAmber50003BlackAmber50004BlackIndoor/Outdoor50005BlackBlue Shield50006BlackSmoke Mirror50007BlackSmoke Mirror50009BlackBlue Mirror50011BlueLight Blue50012CamoClear50013CamoAmber50014CamoSmoke | 50000BlackClearHardcoat anti-scratch50001BlackClearSta-Clear™ anti-fog50002BlackAmberHardcoat anti-scratch50003BlackAmberSta-Clear™ anti-fog50004BlackIndoor/OutdoorHardcoat anti-scratch50005BlackBlue ShieldHardcoat anti-scratch50006BlackSmoke MirrorHardcoat anti-scratch50007BlackSmoke MirrorSta-Clear™ anti-fog50009BlackBlue MirrorHardcoat anti-scratch50011BlueLight BlueHardcoat anti-scratch50012CamoClearSta-Clear™ anti-fog50013CamoAmberSta-Clear™ anti-fog50014CamoBronzeHardcoat anti-scratch50015CamoSmokeHardcoat anti-scratch | 50000BlackClearHardcoat anti-scratch1250001BlackClearSta-Clear™ anti-fog1250002BlackAmberHardcoat anti-scratch1250003BlackAmberSta-Clear™ anti-fog1250004BlackIndoor/OutdoorHardcoat anti-scratch1250005BlackBlue ShieldHardcoat anti-scratch1250006BlackSmoke MirrorHardcoat anti-scratch1250007BlackSmoke MirrorSta-Clear™ anti-fog1250009BlackBlue MirrorHardcoat anti-scratch1250011BlueLight BlueHardcoat anti-scratch1250012CamoClearSta-Clear™ anti-fog1250013CamoAmberSta-Clear™ anti-fog1250014CamoBronzeHardcoat anti-scratch1250015CamoSmokeHardcoat anti-scratch12 |