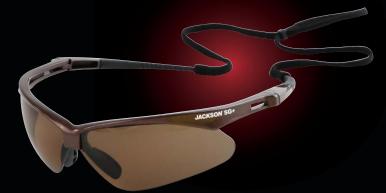

### JACKSON°SG+

- Polarized lenses provide extra optical clarity and reduced eye stress and fatigue
- · Ideal for viewing in overly bright working conditions

| Model Number | Frame Color | Lens Color | Lens Coating          | Standard Pack | Case Quantity |
|--------------|-------------|------------|-----------------------|---------------|---------------|
| 50017        | Brown       | Brown      | Hardcoat anti-scratch | 12            | 144           |
| 50018        | Gunmetal    | Smoke      | Hardcoat anti-scratch | 12            | 144           |

Unmatched Frame Durability From the Only Genuine Jackson Safety Brand Eyewear!

JACKSON<sup>®</sup> SG Legendary Style & Comfort

JACKSON<sup>®</sup> SG+ Superior Glare Reduction

JACKSON<sup>®</sup> SGf Edge-to-Edge Vision