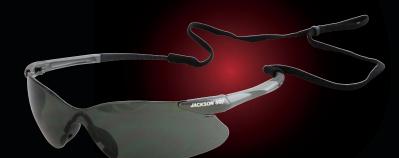

## JACKSON<sup>®</sup>SGf

- Lightweight and frameless for all-day comfort
- · Increased side-to-side and upward peripheral vision

| Model Number | Frame Color | Lens Color     | Lens Coating          | Standard Pack | Case Quantity |
|--------------|-------------|----------------|-----------------------|---------------|---------------|
| 50025        | Gunmetal    | Clear          | Hardcoat anti-scratch | 12            | 144           |
| 50026        | Gunmetal    | Clear          | Sta-Clear™ anti-fog   | 12            | 144           |
| 50027        | Gunmetal    | Indoor/Outdoor | Hardcoat anti-scratch | 12            | 144           |
| 50028        | Gunmetal    | Smoke          | Hardcoat anti-scratch | 12            | 144           |
| 50029        | Gunmetal    | Blue Mirror    | Hardcoat anti-scratch | 12            | 144           |
| 50030        | Gunmetal    | I.R. 5.0       | Hardcoat anti-scratch | 12            | 144           |
| 50031        | Camo        | Bronze         | Hardcoat anti-scratch | 12            | 144           |

Unmatched Frame Durability From the Only Genuine Jackson Safety Brand Eyewear!

JACKSON<sup>®</sup> SG Legendary Style & Comfort

JACKSON<sup>®</sup> SG+ Superior Glare Reduction

JACKSON<sup>®</sup> SGf Edge-to-Edge Vision