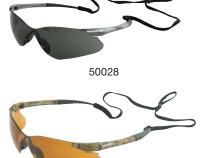

## JACKSON<sup>®</sup>SGf

- Lightweight and frameless for all-day comfort
- · Increased side-to-side and upward peripheral vision

| Model Number | Frame Color | Lens Color     | Lens Coating          | Standard Pack | Case Quantity |
|--------------|-------------|----------------|-----------------------|---------------|---------------|
| 50025        | Gunmetal    | Clear          | Hardcoat anti-scratch | 12            | 144           |
| 50026        | Gunmetal    | Clear          | Sta-Clear™ anti-fog   | 12            | 144           |
| 50027        | Gunmetal    | Indoor/Outdoor | Hardcoat anti-scratch | 12            | 144           |
| 50028        | Gunmetal    | Smoke          | Hardcoat anti-scratch | 12            | 144           |
| 50029        | Gunmetal    | Blue Mirror    | Hardcoat anti-scratch | 12            | 144           |
| 50030        | Gunmetal    | I.R. 5.0       | Hardcoat anti-scratch | 12            | 144           |
| 50031        | Camo        | Bronze         | Hardcoat anti-scratch | 12            | 144           |