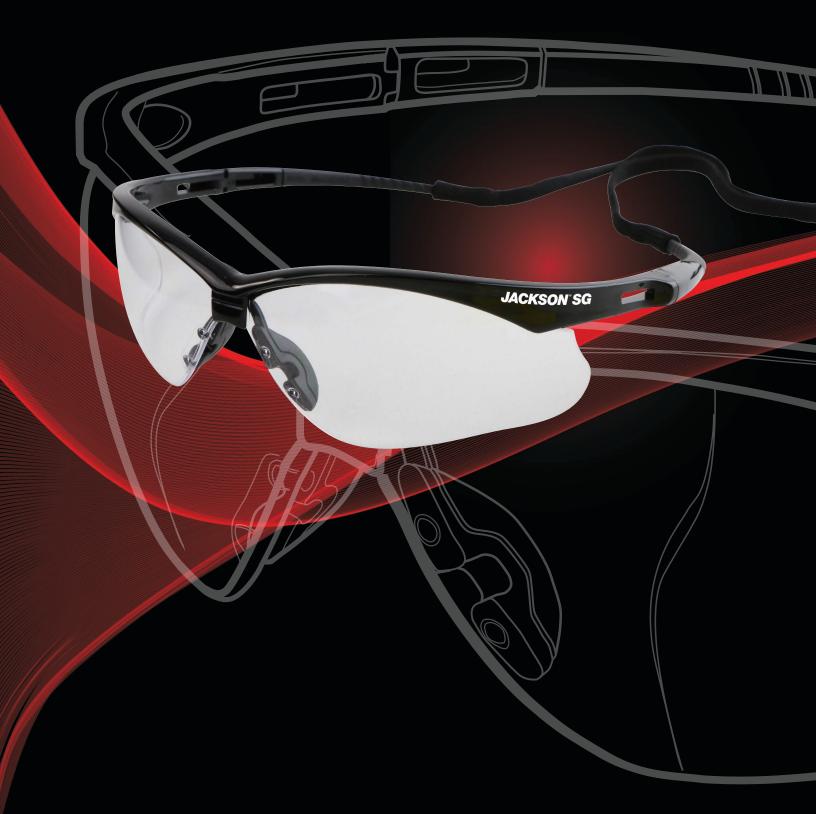

# **Premium Protective Eyewear**

**JACKSON® SG** The Jackson® SG series is the only genuine safety eyewear product available under the Jackson brand. Designed with the wearer in mind, this premium product offers outstanding comfort, fit, style, and durability. Available in a variety of frames and lenses, the Jackson® SG family of products is the clear choice in eye protection.

Unmatched Frame Durability From the Only Genuine Jackson Safety Brand Eyewear!

JACKSON<sup>®</sup> SG Legendary Style & Comfort

JACKSON<sup>®</sup> SG+ Superior Glare Reduction

JACKSON<sup>®</sup> SGf Edge-to-Edge Vision