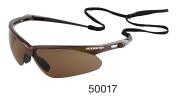

### JACKSON°SG+

- Polarized lenses provide extra optical clarity and reduced eye stress and fatigue
- · Ideal for viewing in overly bright working conditions

| Model Number | Frame Color | Lens Color | Lens Coating          | Standard Pack | Case Quantity |
|--------------|-------------|------------|-----------------------|---------------|---------------|
| 50017        | Brown       | Brown      | Hardcoat anti-scratch | 12            | 144           |
| 50018        | Gunmetal    | Smoke      | Hardcoat anti-scratch | 12            | 144           |