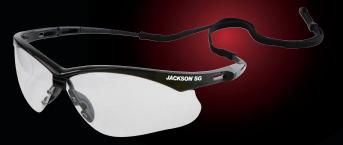

# **Premium Protective Eyewear**

**JACKSON® SG** The Jackson® SG series is the only genuine safety eyewear product available under the Jackson brand. Designed with the wearer in mind, this premium product offers outstanding comfort, fit, style, and durability. Available in a variety of frames and lenses, the Jackson® SG family of products is the clear choice in eye protection.

All standard packs of 12 come with an attractive ready-to-use retail dispenser box

| Model Number | Frame Color                                                                                                                         | Lens Color                                                                                                                                                                                   | Lens Coating                                                                                                                                                                                                                            | Standard Pack                                                                                                                                                                                                                                                                                                                                                                                                                                                                                                                                      | Case Quantity                                                                                                                                                                                                                                                                                                                                                                                                                                                                                                                                                                  |
|--------------|-------------------------------------------------------------------------------------------------------------------------------------|----------------------------------------------------------------------------------------------------------------------------------------------------------------------------------------------|-----------------------------------------------------------------------------------------------------------------------------------------------------------------------------------------------------------------------------------------|----------------------------------------------------------------------------------------------------------------------------------------------------------------------------------------------------------------------------------------------------------------------------------------------------------------------------------------------------------------------------------------------------------------------------------------------------------------------------------------------------------------------------------------------------|--------------------------------------------------------------------------------------------------------------------------------------------------------------------------------------------------------------------------------------------------------------------------------------------------------------------------------------------------------------------------------------------------------------------------------------------------------------------------------------------------------------------------------------------------------------------------------|
| 50000        | Black                                                                                                                               | Clear                                                                                                                                                                                        | Hardcoat anti-scratch                                                                                                                                                                                                                   | 12                                                                                                                                                                                                                                                                                                                                                                                                                                                                                                                                                 | 144                                                                                                                                                                                                                                                                                                                                                                                                                                                                                                                                                                            |
| 50001        | Black                                                                                                                               | Clear                                                                                                                                                                                        | Sta-Clear <sup>™</sup> anti-fog                                                                                                                                                                                                         | 12                                                                                                                                                                                                                                                                                                                                                                                                                                                                                                                                                 | 144                                                                                                                                                                                                                                                                                                                                                                                                                                                                                                                                                                            |
| 50002        | Black                                                                                                                               | Amber                                                                                                                                                                                        | Hardcoat anti-scratch                                                                                                                                                                                                                   | 12                                                                                                                                                                                                                                                                                                                                                                                                                                                                                                                                                 | 144                                                                                                                                                                                                                                                                                                                                                                                                                                                                                                                                                                            |
| 50003        | Black                                                                                                                               | Amber                                                                                                                                                                                        | Sta-Clear™ anti-fog                                                                                                                                                                                                                     | 12                                                                                                                                                                                                                                                                                                                                                                                                                                                                                                                                                 | 144                                                                                                                                                                                                                                                                                                                                                                                                                                                                                                                                                                            |
| 50004        | Black                                                                                                                               | Indoor/Outdoor                                                                                                                                                                               | Hardcoat anti-scratch                                                                                                                                                                                                                   | 12                                                                                                                                                                                                                                                                                                                                                                                                                                                                                                                                                 | 144                                                                                                                                                                                                                                                                                                                                                                                                                                                                                                                                                                            |
| 50005        | Black                                                                                                                               | Blue Shield                                                                                                                                                                                  | Hardcoat anti-scratch                                                                                                                                                                                                                   | 12                                                                                                                                                                                                                                                                                                                                                                                                                                                                                                                                                 | 144                                                                                                                                                                                                                                                                                                                                                                                                                                                                                                                                                                            |
| 50006        | Black                                                                                                                               | Smoke Mirror                                                                                                                                                                                 | Hardcoat anti-scratch                                                                                                                                                                                                                   | 12                                                                                                                                                                                                                                                                                                                                                                                                                                                                                                                                                 | 144                                                                                                                                                                                                                                                                                                                                                                                                                                                                                                                                                                            |
| 50007        | Black                                                                                                                               | Smoke Mirror                                                                                                                                                                                 | Sta-Clear™ anti-fog                                                                                                                                                                                                                     | 12                                                                                                                                                                                                                                                                                                                                                                                                                                                                                                                                                 | 144                                                                                                                                                                                                                                                                                                                                                                                                                                                                                                                                                                            |
| 50009        | Black                                                                                                                               | Blue Mirror                                                                                                                                                                                  | Hardcoat anti-scratch                                                                                                                                                                                                                   | 12                                                                                                                                                                                                                                                                                                                                                                                                                                                                                                                                                 | 144                                                                                                                                                                                                                                                                                                                                                                                                                                                                                                                                                                            |
| 50011        | Blue                                                                                                                                | Light Blue                                                                                                                                                                                   | Hardcoat anti-scratch                                                                                                                                                                                                                   | 12                                                                                                                                                                                                                                                                                                                                                                                                                                                                                                                                                 | 144                                                                                                                                                                                                                                                                                                                                                                                                                                                                                                                                                                            |
| 50012        | Camo                                                                                                                                | Clear                                                                                                                                                                                        | Sta-Clear™ anti-fog                                                                                                                                                                                                                     | 12                                                                                                                                                                                                                                                                                                                                                                                                                                                                                                                                                 | 144                                                                                                                                                                                                                                                                                                                                                                                                                                                                                                                                                                            |
| 50013        | Camo                                                                                                                                | Amber                                                                                                                                                                                        | Sta-Clear™ anti-fog                                                                                                                                                                                                                     | 12                                                                                                                                                                                                                                                                                                                                                                                                                                                                                                                                                 | 144                                                                                                                                                                                                                                                                                                                                                                                                                                                                                                                                                                            |
| 50014        | Camo                                                                                                                                | Bronze                                                                                                                                                                                       | Hardcoat anti-scratch                                                                                                                                                                                                                   | 12                                                                                                                                                                                                                                                                                                                                                                                                                                                                                                                                                 | 144                                                                                                                                                                                                                                                                                                                                                                                                                                                                                                                                                                            |
| 50015        | Camo                                                                                                                                | Smoke                                                                                                                                                                                        | Hardcoat anti-scratch                                                                                                                                                                                                                   | 12                                                                                                                                                                                                                                                                                                                                                                                                                                                                                                                                                 | 144                                                                                                                                                                                                                                                                                                                                                                                                                                                                                                                                                                            |
| 50016        | Red                                                                                                                                 | Smoke                                                                                                                                                                                        | Hardcoat anti-scratch                                                                                                                                                                                                                   | 12                                                                                                                                                                                                                                                                                                                                                                                                                                                                                                                                                 | 144                                                                                                                                                                                                                                                                                                                                                                                                                                                                                                                                                                            |
|              | 50000<br>50001<br>50002<br>50003<br>50004<br>50005<br>50006<br>50007<br>50009<br>50011<br>50012<br>50012<br>50013<br>50014<br>50015 | 50000 Black   50001 Black   50002 Black   50003 Black   50004 Black   50005 Black   50006 Black   50007 Black   50009 Black   50011 Blue   50012 Camo   50013 Camo   50014 Camo   50015 Camo | 50000BlackClear50001BlackClear50002BlackAmber50003BlackAmber50004BlackIndoor/Outdoor50005BlackBlue Shield50006BlackSmoke Mirror50007BlackSmoke Mirror50009BlackBlue Mirror50011BlueLight Blue50012CamoClear50013CamoAmber50014CamoSmoke | 50000BlackClearHardcoat anti-scratch50001BlackClearSta-Clear™ anti-fog50002BlackAmberHardcoat anti-scratch50003BlackAmberSta-Clear™ anti-fog50004BlackIndoor/OutdoorHardcoat anti-scratch50005BlackBlue ShieldHardcoat anti-scratch50006BlackSmoke MirrorHardcoat anti-scratch50007BlackSmoke MirrorSta-Clear™ anti-fog50009BlackBlue MirrorHardcoat anti-scratch50011BlueLight BlueHardcoat anti-scratch50012CamoClearSta-Clear™ anti-fog50013CamoAmberSta-Clear™ anti-fog50014CamoBronzeHardcoat anti-scratch50015CamoSmokeHardcoat anti-scratch | 50000BlackClearHardcoat anti-scratch1250001BlackClearSta-Clear™ anti-fog1250002BlackAmberHardcoat anti-scratch1250003BlackAmberSta-Clear™ anti-fog1250004BlackIndoor/OutdoorHardcoat anti-scratch1250005BlackBlue ShieldHardcoat anti-scratch1250006BlackSmoke MirrorHardcoat anti-scratch1250007BlackSmoke MirrorSta-Clear™ anti-fog1250009BlackBlue MirrorHardcoat anti-scratch1250011BlueLight BlueHardcoat anti-scratch1250012CamoClearSta-Clear™ anti-fog1250013CamoAmberSta-Clear™ anti-fog1250014CamoBronzeHardcoat anti-scratch1250015CamoSmokeHardcoat anti-scratch12 |

Unmatched Frame Durability From the Only Genuine Jackson Safety Brand Eyewear!

JACKSON<sup>®</sup> SG Legendary Style & Comfort

JACKSON<sup>®</sup> SG+ Superior Glare Reduction

JACKSON<sup>®</sup> SGf Edge-to-Edge Vision